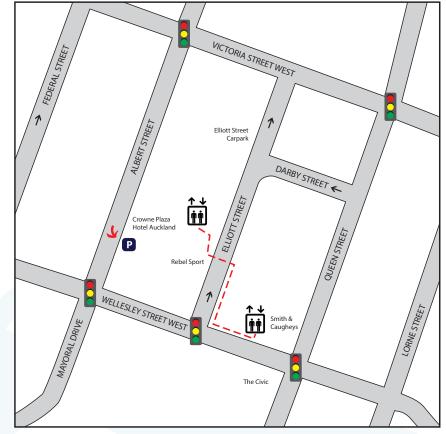

## **gS** GilliganSheppard

- 1. Turn into the public car park, the entrance is located off Albert Street- Atrium Car Park at 130 Albert Street (part of the Crowne Plaza Hotel).
- 2. Collect your ticket as you enter.
- 3. Park on levels 7-14 (public carparking).
- 4. Take the lift to the Elliott Street level (level 2 on the buttons).
- 5. Turn left out of the lifts and exit the shopping centre.
- 6. Cross the road (it may look like a pedestrian only area, but it is a road), turn right and walk up to the intersection.
- 7. Turn left and walk down until you see the entrance. This is also an entrance into Smith & Caughey.
- 8. Catch the lift to the fourth floor.
- 9. Insert your ticket at the pay station (located at the entrance to the shopping centre lift) when departing.

Please note that you can use any entrance to Smith and Caugheys and use the lifts up to the fourth floor during their opening hours.